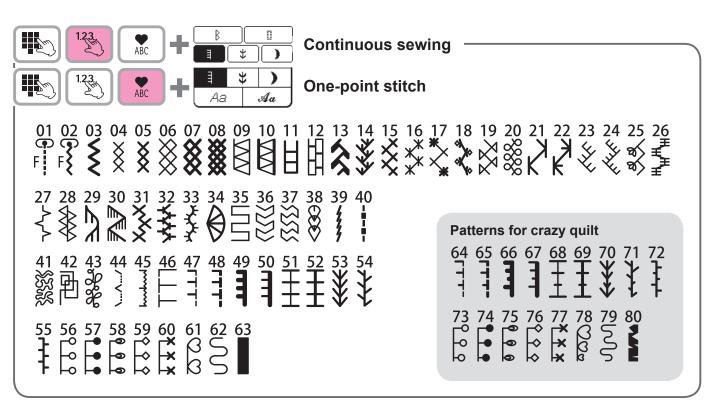

## **DX7** List of stitch patterns



















## Letters/numbers/signs

@!&'(),.?--/:;

ABCDEFGHIJKLMNOPQRSTUVWXYZ abcdefghijklmnopqrstuvwxyz 1234567890

ÄÅÆàäåèéêëÇœÇìÑñÖØòöøÜùü

@!&'(),.?-·/:;
ABCDEFGHIIKLMNOPQRS
TUVWXY3
abcdel9hiiklmnopqrstuvwx43
1234567890

ÄÅ Æ à ä å è é ê ë Ç Ş ì Ñ ñ Ö Ø ò ö ø æ Ü ù ü

@!&'(),.?--/:;

ABCDEFGHIJKLMNOPQRSTUVW XYZ

abcdefshíjklmnopgrstuvwxyz 1234567890

ÄÅÆàäåèéêëÇçìÑñÖØòöøœÜùü

@!&'(),.?--/:; ABCDEFGHIJKLMNOPQRS TUVWXYZ

abodefshijklmmoPArs tuvwxyz 1234567890

ÄÅÆÀäåèéêëÇŞìÑñÖØòöØœÜùü

## **DX5** List of stitch patterns

















## Letters/numbers/signs -

@!&'(),.?--/:;

ABCDEFGHIJKLMNOPQRSTUVWXYZ ABCDEFGHIJKLMNOPQRSTUVW abcdefghijklmnopgrstuvwxyz 1234567890

ÄÅÆàäåèéêëÇœçìÑñÖØòöøÜùü

@!&'(),.?-./:; ABCDEFGHIJKLMNOPQRS TUVWXY7 abcdel9hijklmnoh9rstuvwx43 1234567890 ÄÅÆàäåèéê