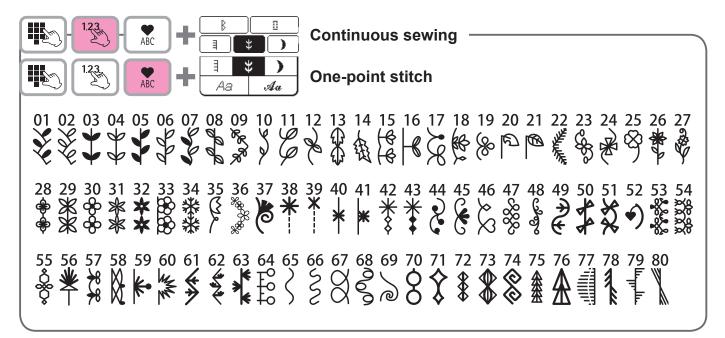

## **DX7** List of stitch patterns



















## Letters/numbers/signs

@!&'(),.?--/:;

ABCDEFGHIJKLMNOPQRSTUVWXYZ abcdefghijklmnopqrstuvwxyz 1234567890

ÄÅÆàäåèéêëÇœÇìÑñÖØòöøÜùü

@!&'(),.?-·/:;
ABCDEFGHIIKLMNOPQRS
TUVWXY3
abcdel9hiiklmnopqrstuvwx43
1234567890

ÄÅ Æ à ä å è é ê ë Ç Ş ì Ñ ñ Ö Ø ò ö ø æ Ü ù ü

@!&'(),.?--/:;

ABCDEFGHIJKLMNOPQRSTUVW XYZ

abcdefshíjklmnopgrstuvwxyz 1234567890

ÄÅÆàäåèéêëÇçìÑñÖØòöøœÜùü

@!&'(),.?--/:; ABCDEFGHIJKLMNOPQRS TUVWXYZ

abodefshijklmmoPArs tuvwxyz 1234567890

ÄÅÆÀäåèéêëÇŞìÑñÖØòöØœÜùü

## **DX5** List of stitch patterns

















## Letters/numbers/signs -

@!&'(),.?--/:;

ABCDEFGHIJKLMNOPQRSTUVWXYZ ABCDEFGHIJKLMNOPQRSTUVW abcdefghijklmnopgrstuvwxyz 1234567890

ÄÅÆàäåèéêëÇœçìÑñÖØòöøÜùü

@!&'(),.?-./:; ABCDEFGHIJKLMNOPQRS TUVWXY7 abcdel9hijklmnoh9rstuvwx43 1234567890 ÄÅÆàäåèéêëÇ