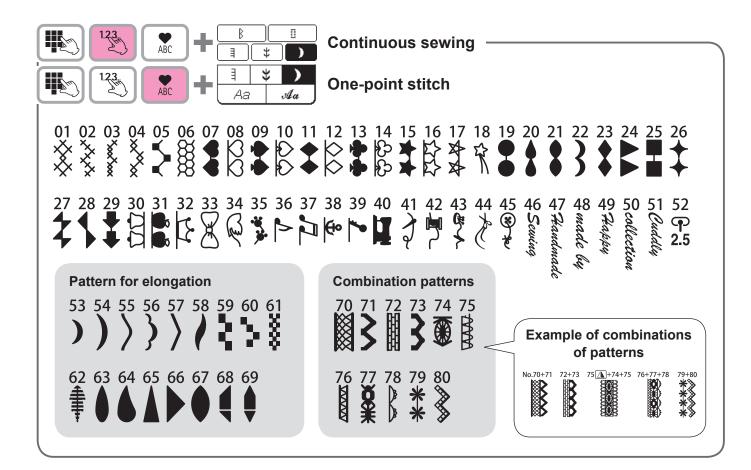

## **DX7** List of stitch patterns



















## Letters/numbers/signs

@!&'(),.?--/:;

ABCDEFGHIJKLMNOPQRSTUVWXYZ abcdefghijklmnopqrstuvwxyz 1234567890

ÄÅÆàäåèéêëÇœÇìÑñÖØòöøÜùü

@!&'(),.?-·/:;
ABCDEFGHIIKLMNOPQRS
TUVWXY3
abcdel9hiiklmnopqrstuvwx43
1234567890

ÄÅ Æ à ä å è é ê ë Ç Ş ì Ñ ñ Ö Ø ò ö ø æ Ü ù ü

@!&'(),.?--/:;

ABCDEFGHIJKLMNOPQRSTUVW XYZ

abcdefshíjklmnopgrstuvwxyz 1234567890

ÄÅÆàäåèéêëÇçìÑñÖØòöøœÜùü

@!&'(),.?--/:; ABCDEFGHIJKLMNOPQRS TUVWXYZ

abodefshijklmmoPArs tuvwxyz 1234567890

ÄÅÆÀäåèéêëÇŞìÑñÖØòöØœÜùü

## **DX5** List of stitch patterns

















## Letters/numbers/signs -

@!&'(),.?--/:;

ABCDEFGHIJKLMNOPQRSTUVWXYZ ABCDEFGHIJKLMNOPQRSTUVW abcdefghijklmnopgrstuvwxyz 1234567890

ÄÅÆàäåèéêëÇœçìÑñÖØòöøÜùü

@!&'(),.?-./:; ABCDEFGHIJKLMNOPQRS TUVWXY7 abcdel9hijklmnoh9rstuvwx43 1234567890 ÄÅÆàäåèéêëÇçìÑñ