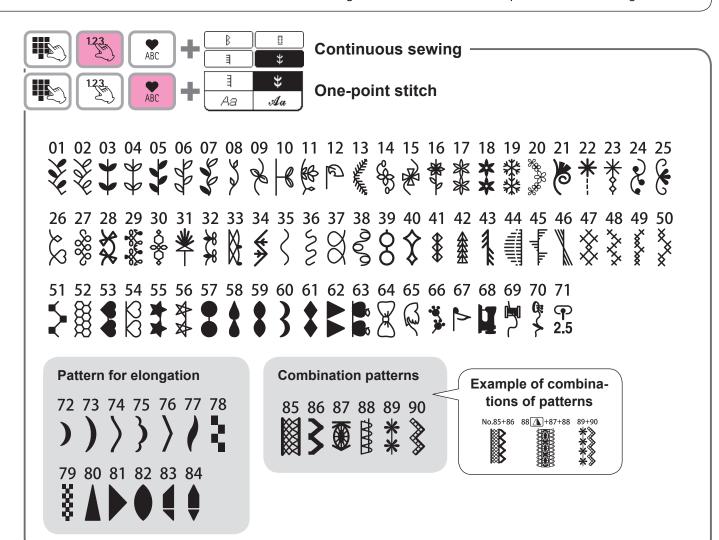

## **DX7** List of stitch patterns



















## Letters/numbers/signs

@!&'(),.?--/:;

ABCDEFGHIJKLMNOPQRSTUVWXYZ abcdefghijklmnopqrstuvwxyz 1234567890

ÄÅÆàäåèéêëÇœÇìÑñÖØòöøÜùü

@!&'(),.?-·/:;
ABCDEFGHIIKLMNOPQRS
TUVWXY3
abcdel9hiiklmnopqrstuvwx43
1234567890

ÄÅ Æ à ä å è é ê ë Ç Ş ì Ñ ñ Ö Ø ò ö ø æ Ü ù ü

@!&'(),.?--/:;

ABCDEFGHIJKLMNOPQRSTUVW XYZ

abcdefshíjklmnopgrstuvwxyz 1234567890

ÄÅÆàäåèéêëÇçìÑñÖØòöøœÜùü

@!&'(),.?--/:; ABCDEFGHIJKLMNOPQRS TUVWXYZ

abodefshijklmmoPArs tuvwxyz 1234567890

ÄÅÆÀäåèéêëÇŞìÑñÖØòöØœÜùü

## **DX5** List of stitch patterns

















## Letters/numbers/signs -

@!&'(),.?--/:;

ABCDEFGHIJKLMNOPQRSTUVWXYZ ABCDEFGHIJKLMNOPQRSTUVW abcdefghijklmnopgrstuvwxyz 1234567890

ÄÅÆàäåèéêëÇœçìÑñÖØòöøÜùü

@!&'(),.?-./:; ABCDEFGHIJKLMNOPQRS TUVWXY7 abcdel9hijklmnoh9rstuvwx43 1234567890 ÄÅÆàäåèéêëÇçìÑñÖØòöøœÜùü

@!&'(),.?--/:;

XYZ

abcdefghijklmnopgrstuvwxyz 1234567890

ÄÅÆàäåèéêëÇçìÑñÖØòöøœÜùü