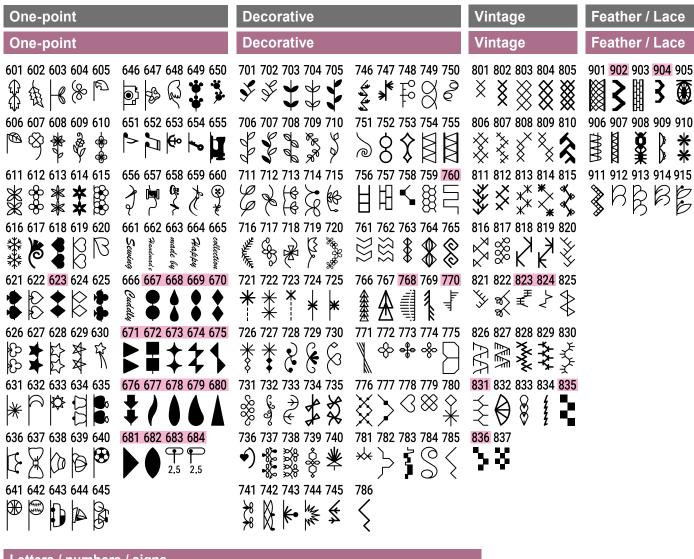

## List of stitch patterns

: Types of patterns that can be selected under the single mode

: Types of patterns that can be selected under the combination mode

: Patterns that can be sewn with the "JUKI Smart Feed"