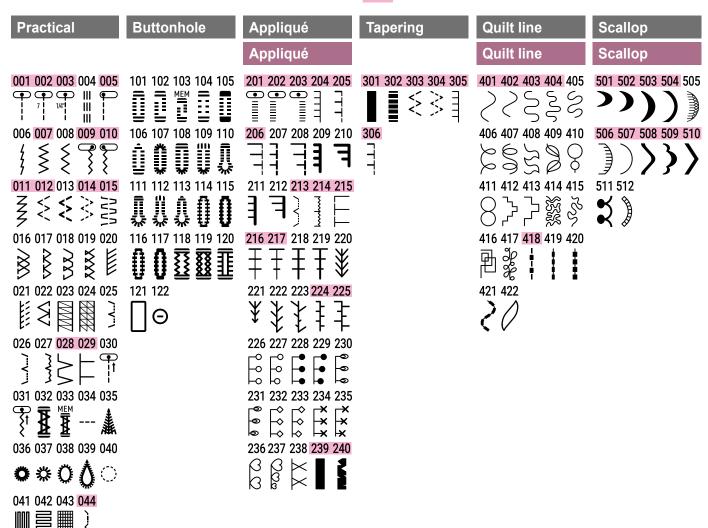

## List of stitch patterns

: Types of patterns that can be selected under the single mode

: Types of patterns that can be selected under the combination mode

: Patterns that can be sewn with the "JUKI Smart Feed"